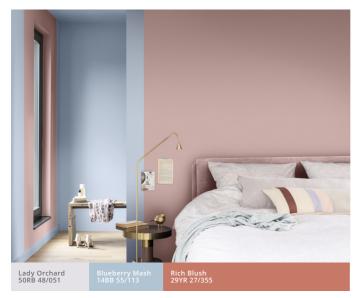

#### ADD WARMTH TO ANY SPACE

In a large space, add warmth with a deeper pink tone set against a pale border.

And think about the whole space not just one room.

Adding details of the same colour in the adjoining area will help the whole scheme hang together.