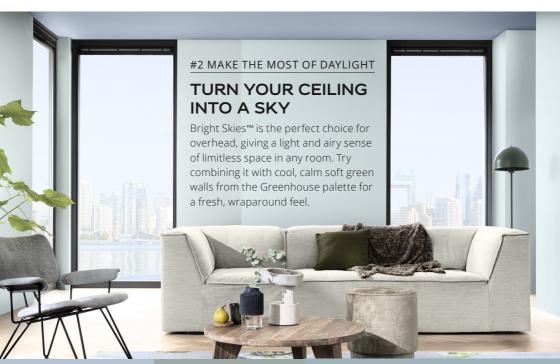

## SOFTEN YOUR SPACE

Opt for the lighter tones of the Greenhouse palette to make the most of natural daylight, and frame your workspace with a border of Bright Skies™ to add an uplifting, refreshing feel.