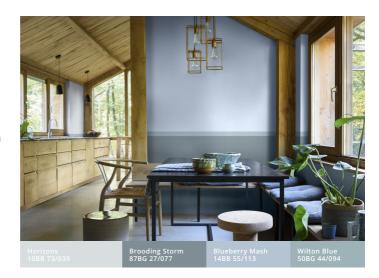

#### BRING THE OUTSIDE IN

The trend-led greens and blues of the Greenhouse palette, used with Dulux Colour of the Year 2022, Bright Skies™, can make any room feel in touch with the natural world.

**#1 RESTORATIVE** 

#### CONNECT WITH NATURE INDOORS

Bring the positive effects of nature inside with the fresh greens and blues of the Greenhouse palette used with Dulux Colour of the Year 2022, Bright Skies™ - our need for nature has never been so tangible.