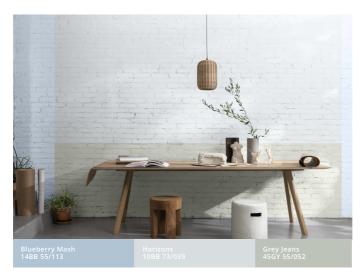

#### BRING THE OUTSIDE IN

The trend-led greens and blues of the Greenhouse palette, used with Dulux Colour of the Year 2022, Bright Skies™, can make any room feel in touch with the natural world.

**#1 RESTORATIVE** 