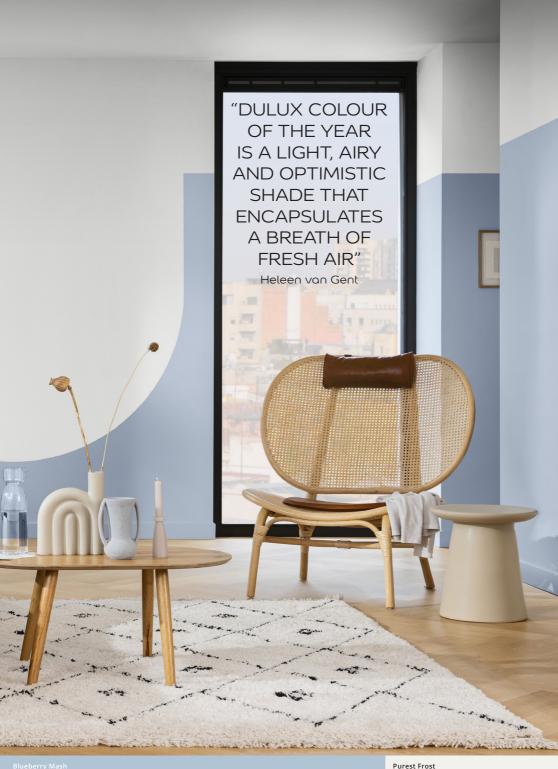

## BRIGHT SKIES™

(Blueberry Mash 14BB 55/113)

Once again, our **colour specialists** plus a team of top international design experts have gathered the latest global trends and insights, selecting a **Colour of the Year** with supporting palettes that reflects the mood of the moment – a tone that's set to have an impact on homes all over the world.

Our Colour of the Year is a **light, airy** and optimistic shade that encapsulates a breath of fresh air. After a spell of feeling shut in, we crave expansion – the great outdoors, the open air, a **fresh** approach and a new start. We've gathered ideas and inspiration to help you **imagine** a fresh new look.