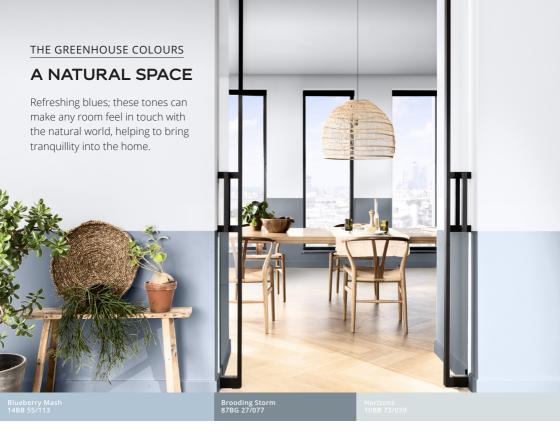

#### BRING THE OUTSIDE IN

The trend-led greens and blues of the Greenhouse palette, used with Dulux Colour of the Year 2022, Bright Skies™, can make any room feel in touch with the natural world.

**#1 RESTORATIVE** 

#### CONNECT WITH NATURE INDOORS

Bring the positive effects of nature inside with the fresh greens and blues of the Greenhouse palette used with Dulux Colour of the Year 2022, Bright Skies™ - our need for nature has never been so tangible.