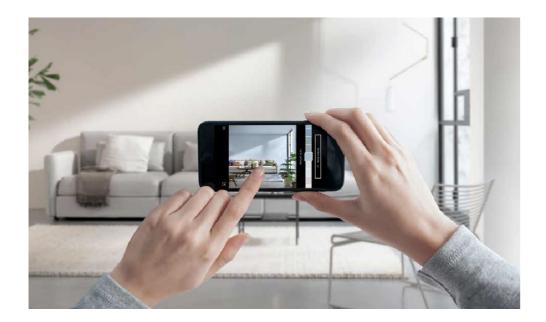

## 1. START WITH THE VISUALIZER APP

Pick a colour from anywhere and see the colours come to life in your living space – all thanks to our free app, with its augmented reality technology. An easy and fun way to help you turn fantasy into reality.