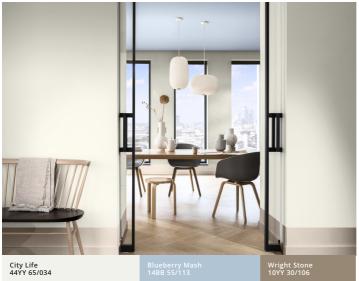

## SOFTEN YOUR SPACE

Opt for the lighter tones of the Greenhouse palette to make the most of natural daylight, and frame your workspace with a border of Bright Skies™ to add an uplifting, refreshing feel.